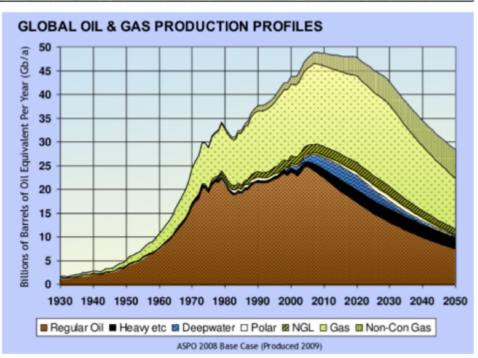

### Mega Trends / Observations

- World Population
- Ecological Overshoot
- Modern PortfolioTheory
- Externalities
- Financial System

Graphs from Capital Institute Presentations