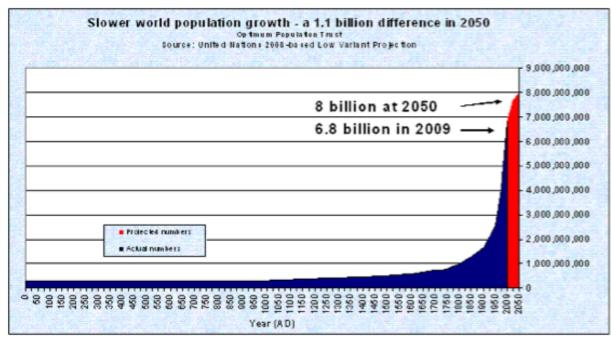

### Mega Trends / Observations

- World Population
- Ecological Overshoot
- Modern PortfolioTheory
- Externalities
- Financial System

Graphs from Capital Institute Presentations